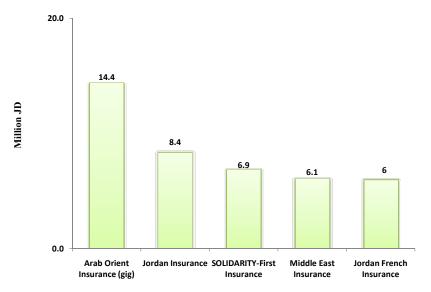

# The Initial Financial Indicators (Premiums & Paid Claims) Of the 1st Quarter of 2020 of Jordan Insurance Market

Prepared by

Research & Training Department

June 2020

### The share % of the top five companies in underwritten premiums and paid claims as in 31/3/2020





The top five companies' share of paid claims as in 31/3/2020

#### **Insurance Operations For the 1st Quarter of 2020 Total Premiums & Paid Claims (Initial)\*** As in 31/3/2020 Compared with 31/3/2019

#### For (24) Insurance Companies (JD)

#### **Underwritten Premiums**

#### **Paid Claims**

|                                 | 31/03           | /2020  |              |               |                              | 31/03/          | 2020                                    |              |             |
|---------------------------------|-----------------|--------|--------------|---------------|------------------------------|-----------------|-----------------------------------------|--------------|-------------|
| Branch / Year                   | Branch Share of |        | Year<br>201