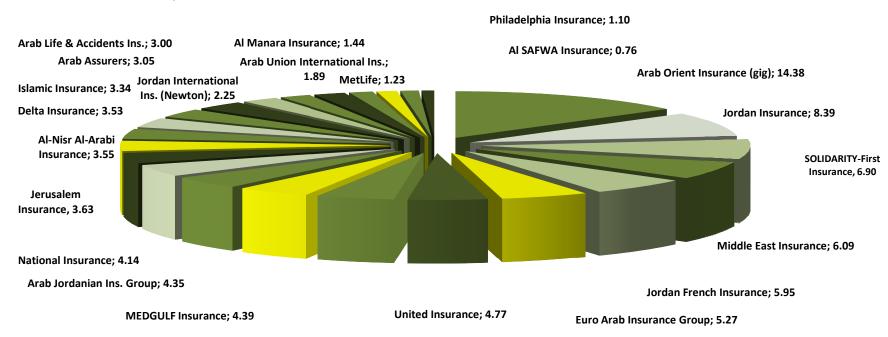

#### Companies Share % in Paid Claims for the 1st Quarter in 2020

Arabia Insurance-Jordan; 4.68

#### Paid Up Claims for 24 Insurance Companies (Initial) as in 31/3/2020 compared with 31/3/2019 Companies Share of All Classes for the 1st Quarter of 2020 (JD)

Tbl. 2-2

|     |                                    | Total                                                                          |            |            |            |             |             |           |           |             |             |                 |           |
|-----|------------------------------------|--------------------------------------------------------------------------------|------------|------------|------------|-------------|-------------|-----------|-----------|-------------|-------------|-----------------|-----------|
| No. | Companies                          | Compulsory (Third Party<br>Liability Ins.) &<br>Comprehensive (Own<br>Damages) |            | Medical    |            | Non Life I  | nsurances   | Li        | ife       | Gross Paid  | Up Claims   | Markets Share % |           |
|     |                                    | 31/3/2020                                                                      | 31/3/2019  | 31/3/2020  | 31/3/2019  | 31/3/2020   | 31/3/2019   | 31/3/2020 | 31/3/2019 | 31/3/2020   | 31/3/2019   | 31/3/2020       | 31/3/2019 |
| 1   | Jordan Insurance                   | 3,335,643                                                                      | 3,712,383  | 1,608,253  | 1,703,449  | 5,291,810   | 6,062,998   | 3,782,553 | 4,490,248 | 9,074,363   | 10,553,246  | 8.39            | 8.96      |
| 2   | Middle East Insurance              | 2,867,300                                                                      | 3,917,519  | 1,220,916  | 1,211,104  | 6,170,607   | 7,284,113   | 411,495   | 491,530   | 6,582,102   | 7,775,643   | 6.09            | 6.60      |
| 3   | National Insurance                 | 2,713,609                                                                      | 3,247,227  | 1,440,351  | 1,414,137  | 4,431,530   | 5,122,377   | 41,745    | 39,898    | 4,473,275   | 5,162,275   | 4.14            | 4.38      |
| 4   | United Insurance                   | 2,351,282                                                                      | 2,795,920  | 2,446,316  | 2,390,381  | 5,069,845   | 5,911,910   | 85,848    | 215,423   | 5,155,693   | 6,127,333   | 4.77            | 5.20      |
| 5   | Al Manara Insurance                | 1,076,382                                                                      | 1,480,613  | 371,053    | 254,432    | 1,561,667   | 2,024,450   |           |           | 1,561,667   | 2,024,450   | 1.44            | 1.72      |
| 6   | Arabia Insurance-Jordan            | 3,258,872                                                                      | 3,335,646  | 600,177    | 989,981    | 4,473,851   | 4,699,986   | 587,605   | 474,424   | 5,061,456   | 5,174,410   | 4.68            | 4.39      |
| 7   | Jerusalem Insurance                | 2,724,576                                                                      | 3,344,935  | 1,129,376  | 763,637    | 3,908,941   | 4,671,429   | 16,530    | 201,145   | 3,925,471   | 4,872,574   | 3.63            | 4.14      |
| 8   | Al-Nisr Al-Arabi Insurance         | 50                                                                             | 5,418      | 3,296,304  | 4,890,261  | 3,467,430   | 4,929,469   | 368,905   | 653,829   | 3,836,335   | 5,583,298   | 3.55            | 4.74      |
| 9   | Jordan French Insurance            | 2,338,455                                                                      | 3,059,899  | 3,605,867  | 2,542,197  | 6,151,074   | 5,926,086   | 278,681   | 384,789   | 6,429,755   | 6,310,875   | 5.95            | 5.36      |
| 10  | Arab Union International Ins.      | 1,928,682                                                                      | 2,014,782  | 102,466    | 82,557     | 2,041,500   | 2,100,033   |           |           | 2,041,500   | 2,100,033   | 1.89            | 1.78      |
| 11  | Delta Insurance                    | 2,740,816                                                                      | 2,546,190  | 692,826    | 417,002    | 3,811,170   | 3,310,493   | 4,486     | 317       | 3,815,656   | 3,310,810   | 3.53            | 2.81      |
| 12  | Al SAFWA Insurance                 | 764,566                                                                        | 908,757    | 41,618     | 108,607    | 822,002     | 1,017,622   |           |           | 822,002     | 1,017,622   | 0.76            | 0.86      |
| 13  | Holy Land Insurance                | 1,879,616                                                                      | 2,941,223  |            |            | 2,061,325   | 2,954,475   |           |           | 2,061,325   | 2,954,475   | 1.91            | 2.51      |
| 14  | Arab Life & Accidents Ins.         | 2,683,970                                                                      | 2,623,519  | 486,476    | 339,113    | 3,187,874   | 3,183,959   | 54,437    | 225,108   | 3,242,311   | 3,409,067   | 3.00            | 2.89      |
| 15  | Philadelphia Insurance             | 927,565                                                                        | 1,971,109  | 185,249    | 143,355    | 1,191,235   | 2,125,652   |           |           | 1,191,235   | 2,125,652   | 1.10            | 1.80      |
| 16  | MetLife                            | 0                                                                              | 0          | 778,310    | 848,201    | 780,153     | 863,072     | 549,872   | 157,005   | 1,330,025   | 1,020,077   | 1.23            | 0.87      |
| 17  | Jordan International Ins. (Newton) | 56,241                                                                         | 42,005     | 2,114,264  | 2,369,432  | 2,417,304   | 2,660,504   | 15,782    | 188,981   | 2,433,086   | 2,849,485   | 2.25            | 2.42      |
| 18  | Euro Arab Insurance Group          | 2,442,502                                                                      | 3,098,342  | 2,720,530  | 2,605,787  | 5,470,428   | 6,033,836   | 226,880   | 357,235   | 5,697,308   | 6,391,071   | 5.27            | 5.42      |
| 19  | Islamic Insurance                  | 2,058,360                                                                      | 2,577,517  | 1,053,046  | 1,437,382  | 3,169,505   | 4,514,209   | 443,261   | 522,793   | 3,612,766   | 5,037,002   | 3.34            | 4.28      |
| 20  | Arab Assurers                      | 2,585,204                                                                      | 3,146,420  | 281,325    | 379,746    | 3,297,199   | 3,581,100   |           |           | 3,297,199   | 3,581,100   | 3.05            | 3.04      |
| 21  | Arab Jordanian Ins. Group          | 3,029,698                                                                      | 2,790,227  | 1,458,183  | 111,920    | 4,664,883   | 3,008,869   | 41,081    | 3         | 4,705,964   | 3,008,872   | 4.35            | 2.55      |
| 22  | Arab Orient Insurance (gig)        | 4,078,539                                                                      | 4,676,032  | 10,122,932 | 10,986,460 | 15,544,879  | 16,046,878  |           |           | 15,544,879  | 16,046,878  | 14.38           | 13.62     |
| 23  | MEDGULF Insurance                  | 2,573,171                                                                      | 2,379,399  | 1,965,123  | 1,332,652  | 4,742,963   | 3,739,943   |           |           | 4,742,963   | 3,739,943   | 4.39            | 3.17      |
| 24  | SOLIDARITY-First Insurance         | 2,932,265                                                                      | 3,367,280  | 3,756,136  | 3,433,173  | 6,780,873   | 7,417,569   | 679,322   | 220,001   | 7,460,195   | 7,637,570   | 6.90            | 6.48      |
|     | Total                              | 51,347,364                                                                     | 59,982,362 | 41,477,097 | 40,754,966 | 100,510,048 | 109,191,032 | 7,588,483 | 8,622,729 | 108,098,531 | 117,813,761 | 100             | 100       |