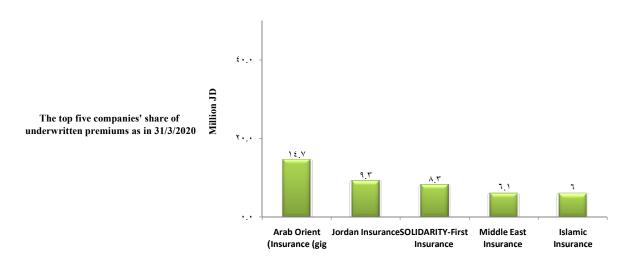

### The share % of the top five companies in underwritten premiums and paid claims as in 31/3/2020

The top five companies' share of paid claims as in 31/3/2020

#### Companies Share % in Premiums for the 1st Quarter in 2020