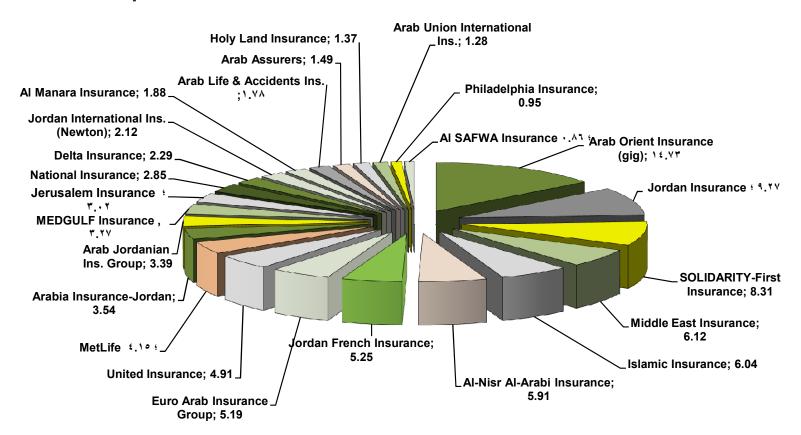

up> The source of these figures is the initial monthly tables of production and paid claims as on 31/3/2020.

<sup>\*\*</sup> Marine insurance premiums in the 1st Quarter of 2020 include Aviation insurance with an amount of JD (93,730) and 4 insurance Companies practice this type of insurance.

<sup>\*\*\*</sup>General Accident insurances premiums in the 1st Quarter of 2020 include Liability insurance with an amount of JD (2,255,640) & Other insurances premiums.

<sup>\*</sup> Insurance Companies have not paid aviation claims in the 1st Quarter of 2020.

<sup>\*\*</sup> General Accident insurances paid claims in the 1st Quarter of 2020 include Liability insurance with an amount of JD (184,048) & Other insurances paid claims.

#### Companies Share % in Premiums for the 1st Quarter in 2020



#### Underwritten Premiums for 24 Insurance Companies (Initial) as in 31/3/2020 compared with 31/3/2019

Companies Share of All Classes for the 1st Quarter of 2020 (JD)

Tbl. 1-2

|     |                                    |           |           |           |           |           |            |                 |                |           |           |           |           |                  |           | Motor                                           |            |                             |            |
|-----|------------------------------------|-----------|-----------|-----------|-----------|-----------|------------|-----------------|----------------|-----------|-----------|-----------|-----------|------------------|-----------|-------------------------------------------------